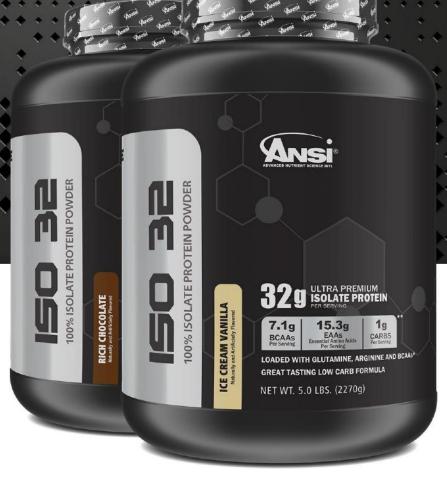

## 32 GRAMS OF DURE SOLATE DERECTION

32g ULTRA PREMIUM ISOLATE PROTEIN

7.1g BCAAs Per Serving 15.3g EAAs Essential Amino Acids Per Serving 1g CARBS Per Serving

- Premium Whey Protein Isolate
- Loaded with Glutamine, Arginine and BCAAs\*
- Great Tasting Low Carb Formula
- No Amino Spiking
- Great Tasting

5lb Size

**NEW** 

5lb Rich Chocolate

5lb Cookies & Cream

## 32g Ultra Premium Isolate Protein

ANSI's Iso 32<sup>™</sup> is a high quality blend of Ultra Premium, Cold Filtered Whey Protein Isolate/ Hydrolyzed Protein Isolate, and Milk Protein Isolate. Each serving yields 32 grams of protein isolate with zero fat, sugar and is low carb. Iso 32 is great tasting and mixes easily.

## 3 Delicious Flavors in 5lb:

Rich Chocolate, Cookies & Cream and Ice Cream Vanilla

Ingredients: Ultra Premium Protein Blend (Cold-Filtered Whey Protein Isolate/ Hydrolyzed Protein Isolate, Milk Protein Isolate), Natural and Artificial Flavors, Xanthan Gum, Acesulfame Potassium, Sucralose and Soy Lecithin.