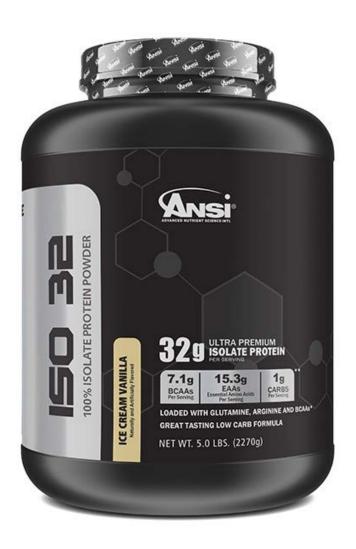

## ISO 32™

## 100% Premium Isolate Protein

ANSI's Iso 32™ is a high quality blend of Ultra Premium, Cold Filtered Whey Protein Isolate/ Hydrolyzed Protein Isolate, and Milk Protein Isolate. Each serving yields 32 grams of protein isolate with zero fat, sugar and is low carb. Iso 32 is great tasting and mixes easily.

7.1g BCAAs Per Serving 15.3g EAAs Essential Amino Acids Per Serving

1g CARBS Per Serving

- 32g Premium Isolate Protein
- Loaded with Glutamine, Arginine & BCAAs
- Supports Muscle Recovery & Growth
- Great Tasting Low Carb Formula

Iso 32 5lb Vanilla Nutrition Facts

| Nutrition Serving Size: 1 he                                                                                |                 |         |
|-------------------------------------------------------------------------------------------------------------|-----------------|---------|
| Servings Per Conf                                                                                           |                 | 9)      |
| Amount Per Serving                                                                                          |                 |         |
| Calories 132                                                                                                | Calories from F | at 0    |
|                                                                                                             | % Daily V       | alue    |
| Total Fat 0 g                                                                                               |                 | 0%      |
| Saturated Fat 0                                                                                             | g               | 0%      |
| Trans Fat 0 g                                                                                               |                 |         |
| Cholesterol 8 mg                                                                                            |                 | 3%      |
| Sodium 75 mg                                                                                                |                 | 2%      |
| Total Carbohydrat                                                                                           | tes 1 g         | 1%      |
| Dietary Fiber 0 g                                                                                           |                 | 0%      |
| Sugars 0 g                                                                                                  |                 | ††      |
| Protein 32 g                                                                                                |                 | 64%     |
| Vitamin A 0%                                                                                                | Vitamin C       | 0%      |
| Calcium 16%                                                                                                 | • Iron          | 1%      |
| †Percent Daily Values are based on<br>be higher or lower depending on you<br>†† Daily value not established |                 | ues may |

Ingredients: Ultra Premium Protein Blend (Cold-Filtered Whey Protein Isolate/ Hydrolyzed Protein Isolate, Milk Protein Isolate), Natural and Artificial Flavors, Xanthan Gum, Acesulfame Potassium, Sucralose and Soy Lecithin.