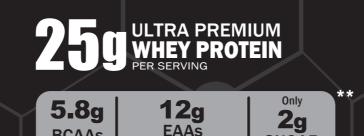

REAM

U

Ž

S

COOKIE: Naturally and

**Essential Amino Acids** 

Per Serving

LOADED WITH GLUTAMINE, ARGININE AND BCAAs\* **GREAT TASTING LOW CARB FORMULA** 

SUGAR

Per Serving

NET WT. 5.0 LBS. (2270g)

**BCAAs** 

Per Serving

# **Nutrition Facts** Serving Size: 1 heaping scoop (36g)

Servings Per Container: About 63

#### Amount Per Serving

| Calories 134      | Calories from Fat 18       |
|-------------------|----------------------------|
|                   | % Daily Value <sup>†</sup> |
| Total Fat 2 g     | 3%                         |
| Saturated Fat 1g  | 5%                         |
| Trans Fat 0g      |                            |
| Cholesterol 70mg  | 23%                        |
| Sodium 105mg      | 4%                         |
| Total Carbohydrat | <b>es</b> 4g 2%            |
| Dietary Fiber 0g  | 0%                         |
| Sugars 2g         |                            |
| Protein 25g       | 50%                        |
| Vitamin A 0%      | Vitamin C 0%               |
| Calcium 16%       | • Iron 1%                  |
|                   |                            |