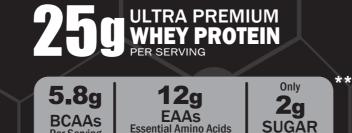

# **Nutrition Facts** Serving Size: 1 heaping scoop (36g)

Servings Per Container: About 63

#### Amount Per Serving

| Calories 134             | Calori | es from Fat | 18        |
|--------------------------|--------|-------------|-----------|
|                          |        | % Daily Va  | أميرا     |
|                          |        | 70 Daily Va |           |
| Total Fat 2 g            |        |             | <u>3%</u> |
| Saturated Fat 1g         |        |             | 5%        |
| Trans Fat 0g             |        |             |           |
| Cholesterol 70mg         |        | 2           | 23%       |
| Sodium 105mg             |        |             | 4%        |
| <b>Total Carbohydrat</b> | es 4g  |             | 2%        |
| Dietary Fiber 0g         |        |             | 0%        |
| Sugars 2g                |        |             |           |
| Protein 25g              |        | Ę           | 50%       |
|                          |        |             |           |
| Vitamin A 0%             | •      | Vitamin C   | 0%        |
| Calcium 16%              | •      | Iron        | 1%        |
|                          |        |             |           |

### Ingredients:

Ultra Premium Protein Blend (Cold-Filtered Whev Protein Concentrate and Whev Protein Isolate), 100% Low DE Maltodextrin Complex (Containing short. medium and long linear chains). Natural and Artificial Flavors. Xanthan Gum. Acesulfame Potassium. Sucralose and Sov Lecithin.