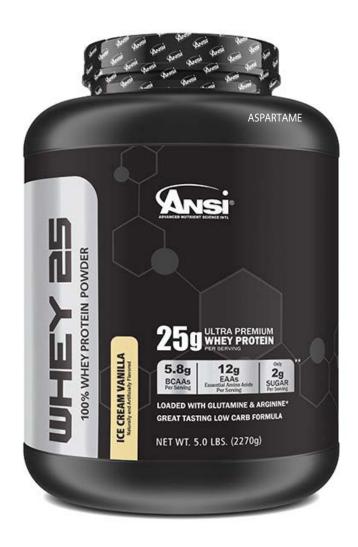

# **WHEY 25™**

# **Ultra Premium Whey Protein Powder**

ANSI's Whey 25™ is a premium whey protein blend consisting of whey protein concentrate and whey protein isolate.

Each serving yields 25 grams of quality protein and only 2 grams of sugar and fat. Whey 25 is also loaded with glutamine and BCAAs for maximum recovery and recuperation. This innovative combination of high quality proteins is engineered to provide you with the necessary building blocks to support lean growth.

## 25g Premium Muscle-Building Protein

- Loaded with Glutamine, Arginine and BCAAs\*
- Only 2g Fat
- No Trans Fat
- No Aspartame
- Gluten Free
- Mixes Instantly

Whey 25 Vanilla Nutrition Facts

|                                                                             | on Facts<br>eaping scoop (36g)<br>tainer: About 63           |
|-----------------------------------------------------------------------------|--------------------------------------------------------------|
| Amount Per Serving                                                          |                                                              |
| Calories 134                                                                | Calories from Fat 18                                         |
|                                                                             | % Daily Value <sup>†</sup>                                   |
| Total Fat 2 g                                                               | 3%                                                           |
| Saturated Fat 1g                                                            | 5%                                                           |
| Trans Fat 0g                                                                |                                                              |
| Cholesterol 70mg                                                            | 23%                                                          |
| Sodium 105mg                                                                | 4%                                                           |
| Total Carbohydrat                                                           | tes 4g 2%                                                    |
| Dietary Fiber 0g                                                            | 0%                                                           |
| Sugars 2g                                                                   |                                                              |
| Protein 25g                                                                 | 50%                                                          |
| Vitamin A 0%                                                                | Vitamin C 0%                                                 |
| Calcium 16%                                                                 | • Iron 1%                                                    |
| †Percent Daily Values are based on a<br>be higher or lower depending on you | a 2,000 calorie diet. Your daily values may r calorie needs. |