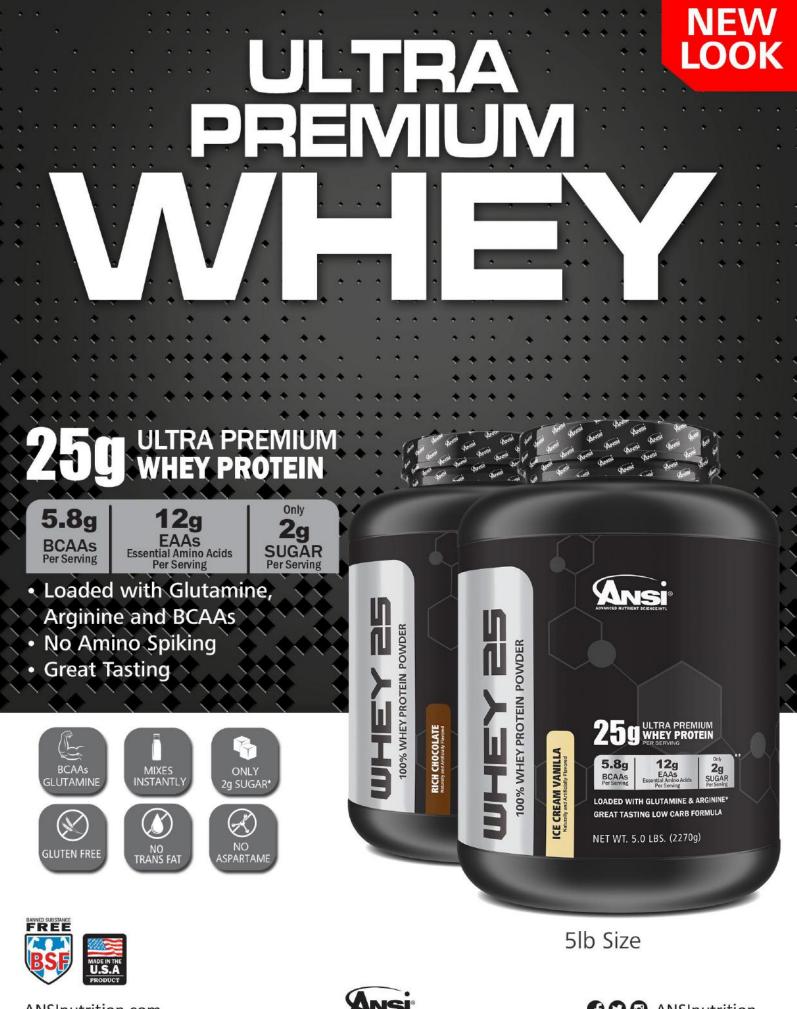

## 25g Ultra Premium Whey Protein

ANSI's Whey 25<sup>™</sup> is a Ultra Premium Whey Protein Blend consisting of whey protein concentrate and Whey Isolate. Each serving yields 25 grams of quality protein and is loaded with Glutamine, Arginine and BCAAs for maximum growth and recovery. This innovative combination of high quality proteins is engineered to provide you with the necessary building blocks to support lean muscle.

- Contains Ultra Premium Protein Blend (Ultra-Filtered Whey Protein Concentrate and Whey Protein Isolate)
- Loaded with Glutamine, Arginine and BCAAs
- No Trans Fat
- No Aspartame
- Gluten Free
- Mixes Instantly
- Great Tasting

## 3 Delicious Flavors in 5lb:

Rich Chocolate, Cookies & Cream and Ice Cream Vanilla

**Ingredients:** Ultra Premium Protein Blend (Cold-Filtered Whey Protein Concentrate and Whey Protein Isolate), 100% Low DE Maltodextrin Complex (Containing short, medium and long linear chains), Natural and Artificial Flavors, Xanthan Gum, Acesulfame Potassium and Sucralose.